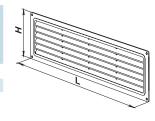

### Overall dimensions

| Model H L Air pass, [m²]  MV 450 124 462 0.019  MV 450 R 124 462 0.015 |          | Dimensions, [mm] |     |                |
|------------------------------------------------------------------------|----------|------------------|-----|----------------|
|                                                                        | Model    | Н                | L   | Air pass, [m²] |
| MV 450 R 124 462 0.015                                                 | MV 450   | 124              | 462 | 0.019          |
| WW 430 N 124 402 0.013                                                 | MV 450 R | 124              | 462 | 0.015          |