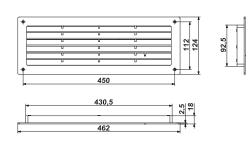

### Overall dimensions

| Model H L Air pass, [m²]  MV 450 124 462 0.019  MV 450 R 124 462 0.015 |          | Dimensions, [mm] |     |                |
|------------------------------------------------------------------------|----------|------------------|-----|----------------|
|                                                                        | Model    | Н                | L   | Air pass, [m²] |
| MV 450 R 124 462 0.015                                                 | MV 450   | 124              | 462 | 0.019          |
| WW 430 N 124 402 0.013                                                 | MV 450 R | 124              | 462 | 0.015          |